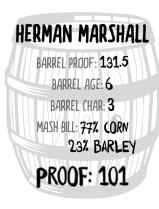

## OUR EXCLUSIVE WHISKEY

OUR HERMAN MARSHALL WHISKEY IS A CUSTOM, SMALL BATCH BOURBON. CHEF JASON AND TEAM TASTED FROM SEVERAL BARRELS IN THE DISTILLERY AND PICKED THE BEST FOR TWISTED ROOT. OUR LATEST BARREL HAS NOTES OF BUTTERSCOTCH, CARAMEL AND LIGHT SMOKE. YOU WON'T FIND IT ANYWHERE ELSE. GREAT SERVED NEAT OR IN A COCKTAIL - ENJOY! TWISTED MULE"